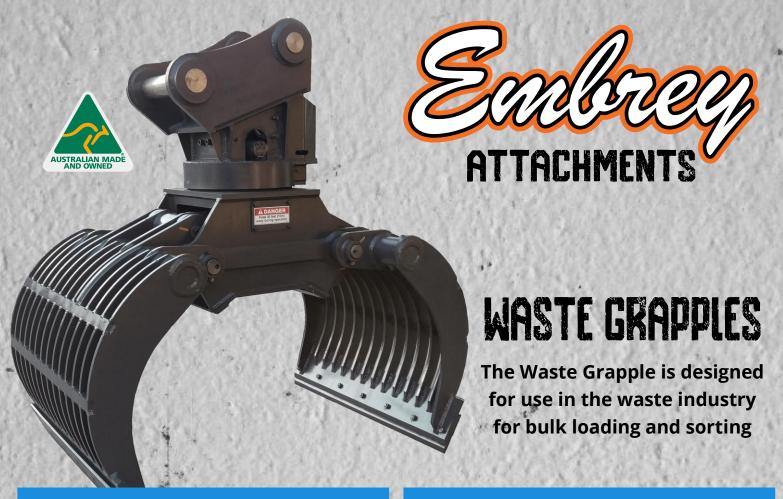

## Suitable For

- ✓ Waste Handling
- ✓ Bulk Loading
- ✓ Bulk Sorting

| Model | Excavator weight | Attachment weight | Opening | Width  |
|-------|------------------|-------------------|---------|--------|
| EWG10 | 8-11t            | 590kg             | 1440mm  | 560mm  |
| EWG15 | 11-16t           | 800kg             | 1640mm  | 800mm  |
| EWG20 | 16-21t           | 1220kg            | 1850mm  | 1000mm |
| EWG25 | 21-29t           | 1650kg            | 2010mm  | 1200mm |
| EWG30 | 30-40t           | 2350kg            | 2220mm  | 1400mm |